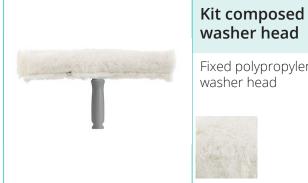

# Kit composed by Astro support and polyester window washer head

Fixed polypropylene support with Lampo system joint and polyester window washer head